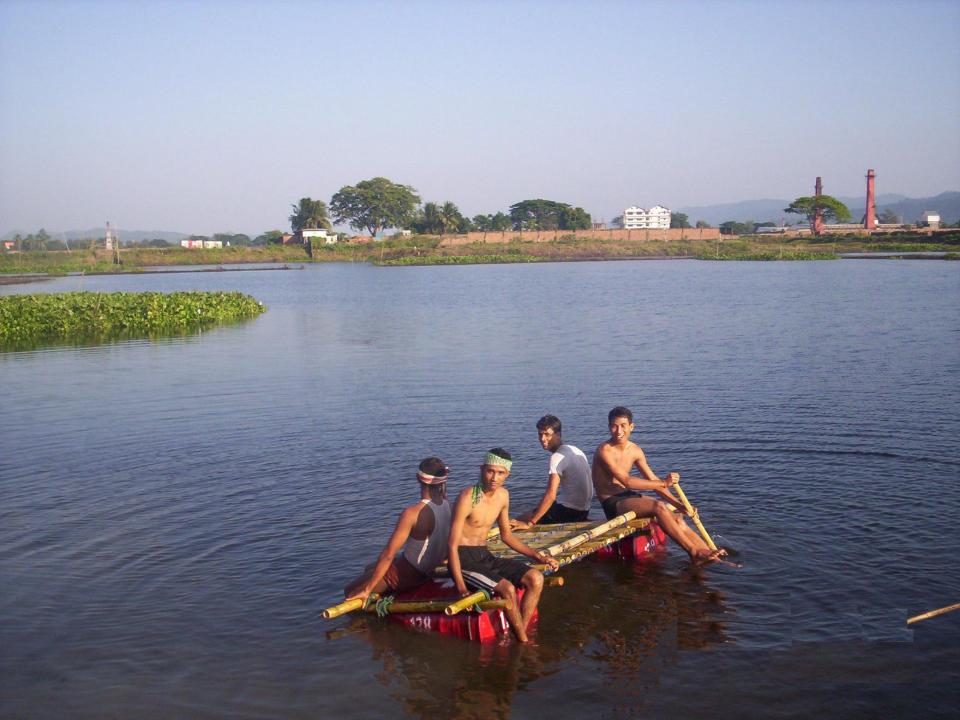

## **TYPES OF IMPROVISED RAFTS**

- <u>Matka rafts</u>
- <u>Coat rafts</u>
- Drum rafts
- Bamboo rafts
- <u>Water bottle rafts</u>
- <u>Tube rafts</u>
- <u>Tharmocal rafts</u>
- <u>Banana rafts</u>

A Too Bee long stem can be used as a good DRUED COCONUTS They are used to bears awisming by people in the coastal area. Two well grown recents can take one's hondylini at times may not be available. No we say a man's load.