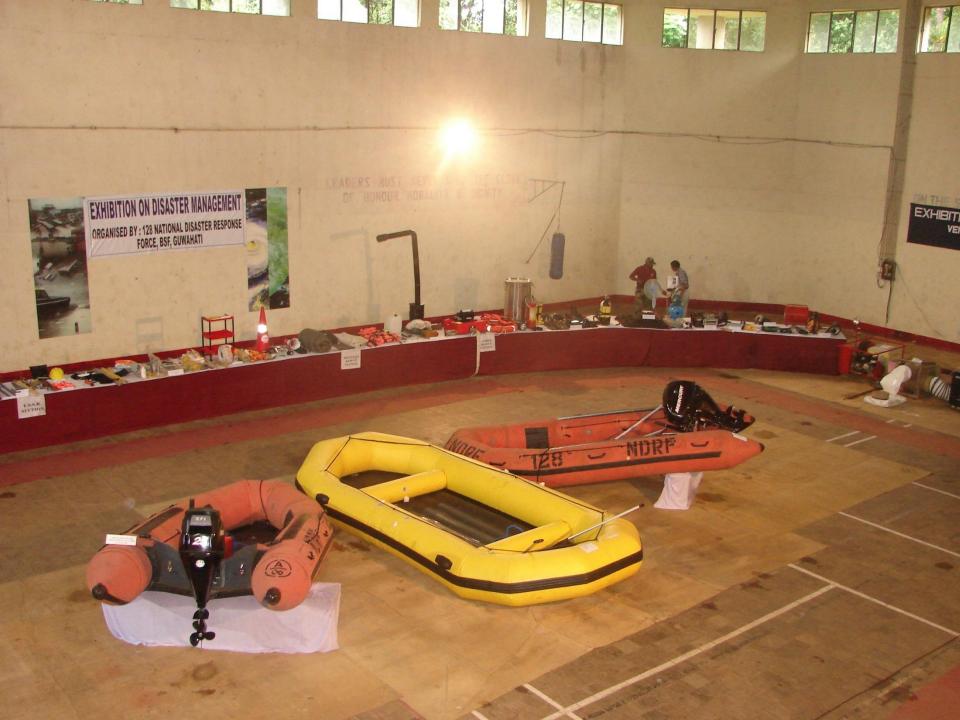

## **TYPES OF IMPROVISED RAFTS**

- <u>Matka rafts</u>
- <u>Coat rafts</u>
- Drum rafts
- Bamboo rafts
- <u>Water bottle rafts</u>
- <u>Tube rafts</u>
- <u>Tharmocal rafts</u>
- <u>Banana rafts</u>

A Too Bee long stem can be used as a good DRUED COCONUTS They are used to bears awisming by people in the coastal area. Two well grown recents can take one's hondylini at times may not be available. No we say a man's load.