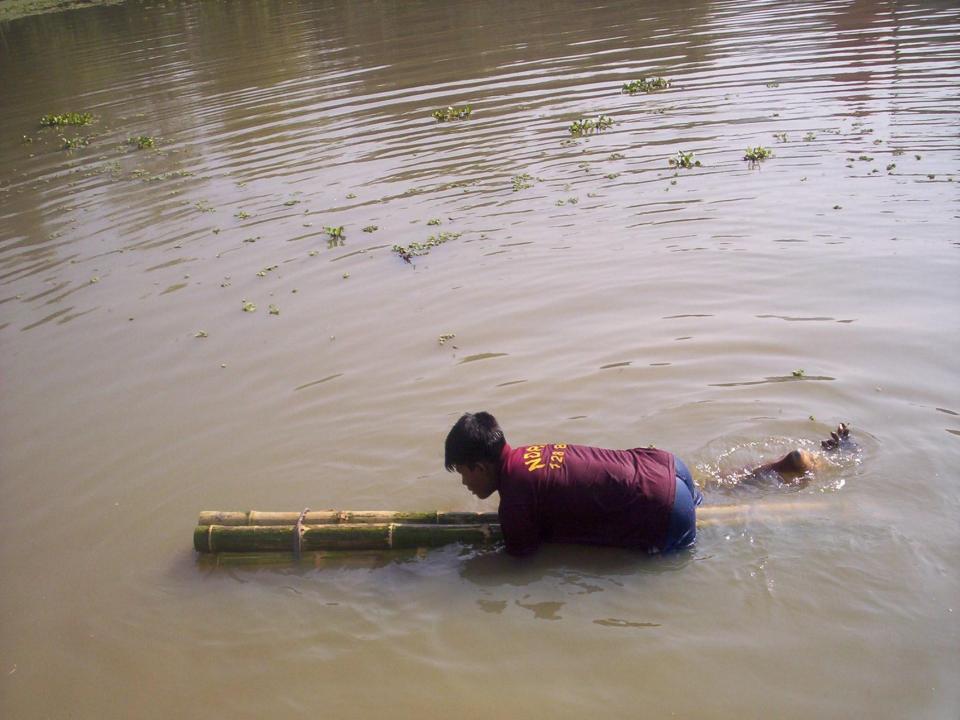

## **TYPES OF IMPROVISED RAFTS**

- <u>Matka rafts</u>
- <u>Coat rafts</u>
- Drum rafts
- Bamboo rafts
- <u>Water bottle rafts</u>
- <u>Tube rafts</u>
- <u>Tharmocal rafts</u>
- <u>Banana rafts</u>

A Too Bee long stem can be used as a good DRUED COCONUTS They are used to bears awisming by people in the coastal area. Two well grown recents can take one's hondylini at times may not be available. No we say a man's load.