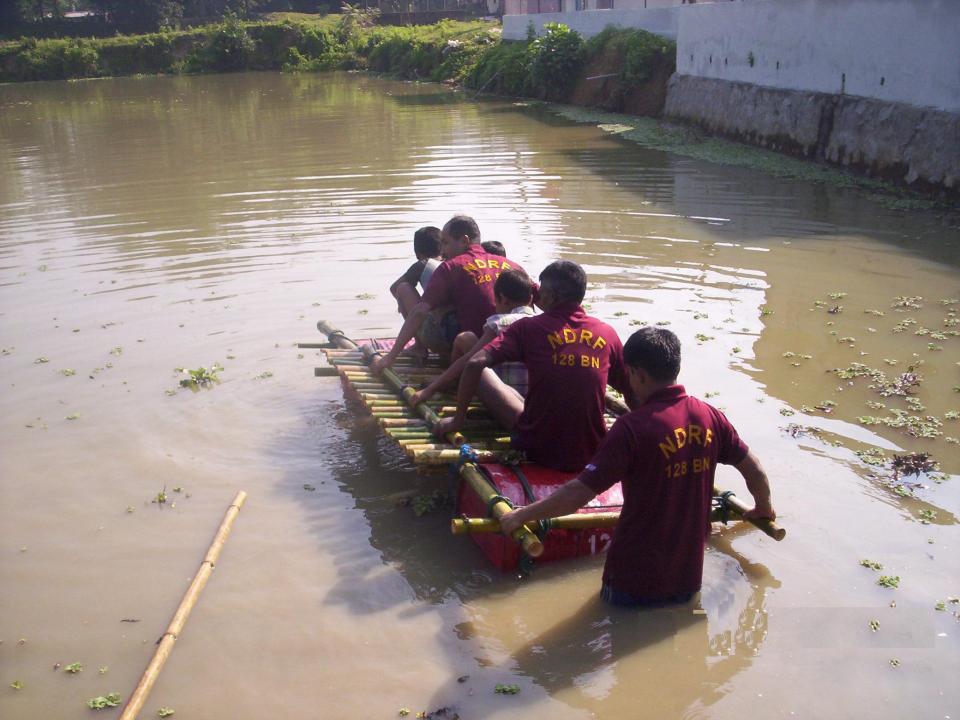

## **TYPES OF IMPROVISED RAFTS**

- <u>Matka rafts</u>
- <u>Coat rafts</u>
- Drum rafts
- Bamboo rafts
- <u>Water bottle rafts</u>
- <u>Tube rafts</u>
- <u>Tharmocal rafts</u>
- <u>Banana rafts</u>

A Too Bee long stem can be used as a good DRUED COCONUTS They are used to bears awisming by people in the coastal area. Two well grown recents can take one's hondylini at times may not be available. No we say a man's load.