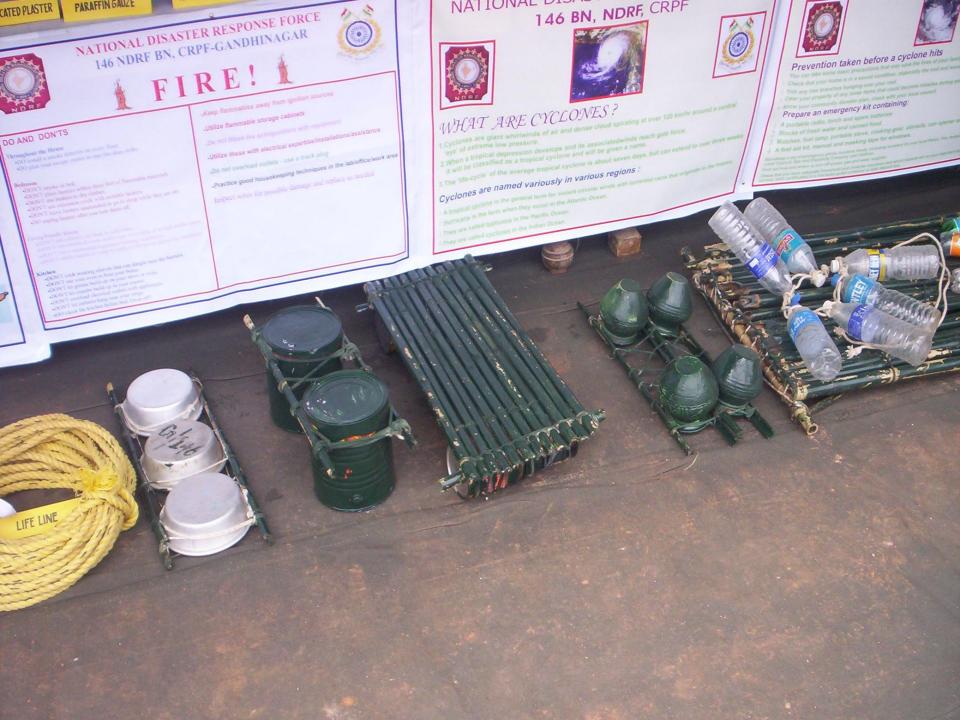

## **TYPES OF IMPROVISED RAFTS**

- <u>Matka rafts</u>
- <u>Coat rafts</u>
- Drum rafts
- Bamboo rafts
- <u>Water bottle rafts</u>
- <u>Tube rafts</u>
- <u>Tharmocal rafts</u>
- <u>Banana rafts</u>

A Too Bee long stem can be used as a good DRUED COCONUTS They are used to bears awisming by people in the coastal area. Two well grown recents can take one's hondylini at times may not be available. No we say a man's load.

ति को सुरक्षित ताहने-जालं का वाल रखें बोट हुक,नाव से पानी निकालने के लिए जिसा प्रकर ट जाईक लाईन एवं इन्क्रेन्सी रिपेवर आउटफोट

मति ना दे।

सामग्री :-नाव, पैडल, लाईफ जैकेट, लाईफ बॉय, लाईफ बेल, लाईफ लाईन, फ़रटेड बॉक्स, एंकर सेट, बोल हक इत्यादि । 145 BN.CRPF,NDRF