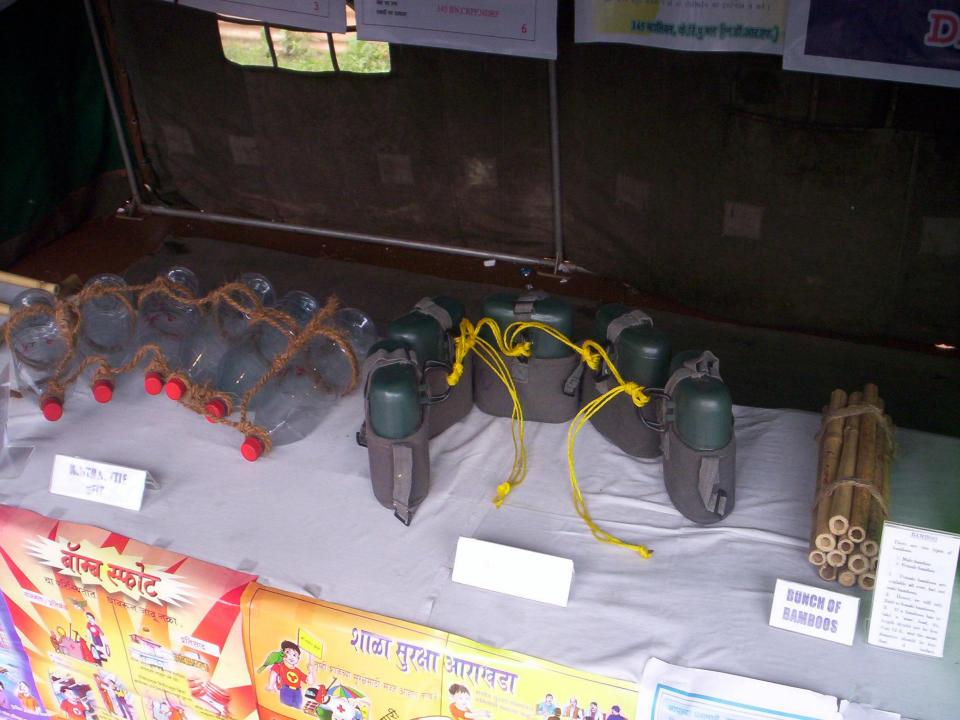

## **TYPES OF IMPROVISED RAFTS**

- <u>Matka rafts</u>
- <u>Coat rafts</u>
- Drum rafts
- Bamboo rafts
- <u>Water bottle rafts</u>
- <u>Tube rafts</u>
- <u>Tharmocal rafts</u>
- <u>Banana rafts</u>

A Too Bee long stem can be used as a good DRUED COCONUTS They are used to bears awisming by people in the coastal area. Two well grown recents can take one's hondylini at times may not be available. No we say a man's load.