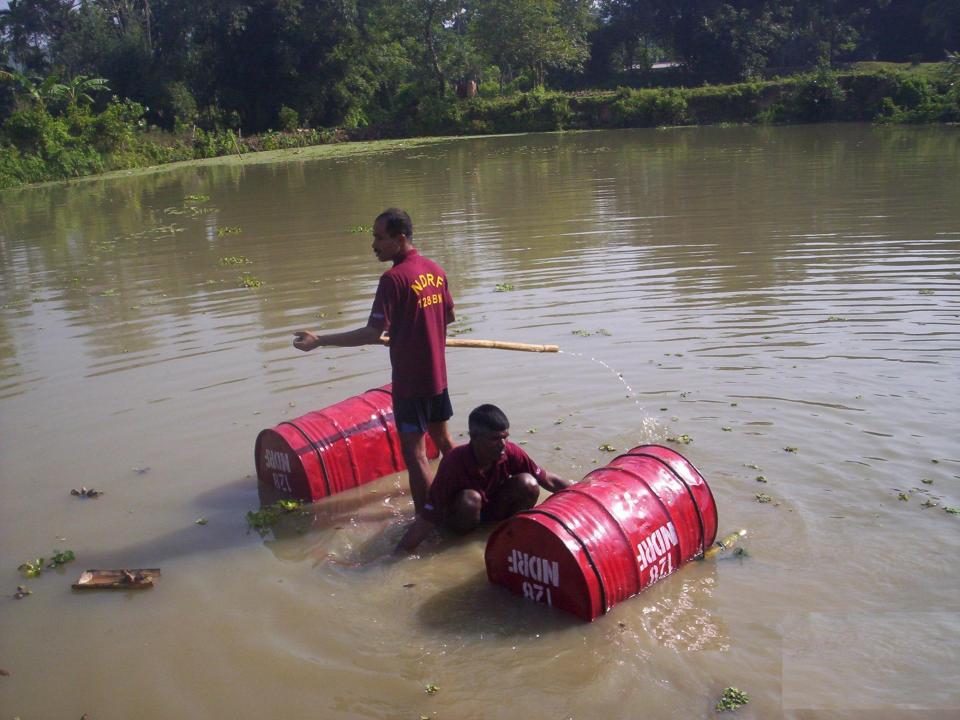

## **TYPES OF IMPROVISED RAFTS**

- <u>Matka rafts</u>
- <u>Coat rafts</u>
- Drum rafts
- Bamboo rafts
- <u>Water bottle rafts</u>
- <u>Tube rafts</u>
- <u>Tharmocal rafts</u>
- <u>Banana rafts</u>

A Too Bee long stem can be used as a good DRUED COCONUTS They are used to bears awisming by people in the coastal area. Two well grown recents can take one's hondylini at times may not be available. No we say a man's load.