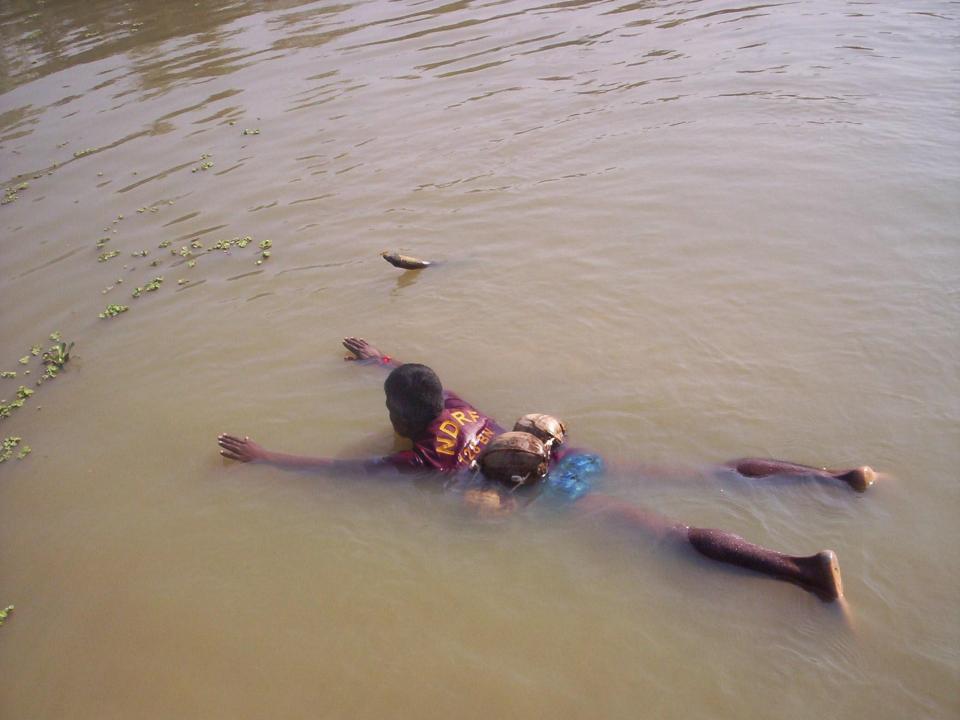

## **TYPES OF IMPROVISED RAFTS**

- <u>Matka rafts</u>
- <u>Coat rafts</u>
- Drum rafts
- Bamboo rafts
- <u>Water bottle rafts</u>
- <u>Tube rafts</u>
- <u>Tharmocal rafts</u>
- <u>Banana rafts</u>

A Too Bee long stem can be used as a good DRUED COCONUTS They are used to bears awisming by people in the coastal area. Two well grown recents can take one's hondylini at times may not be available. No we say a man's load.