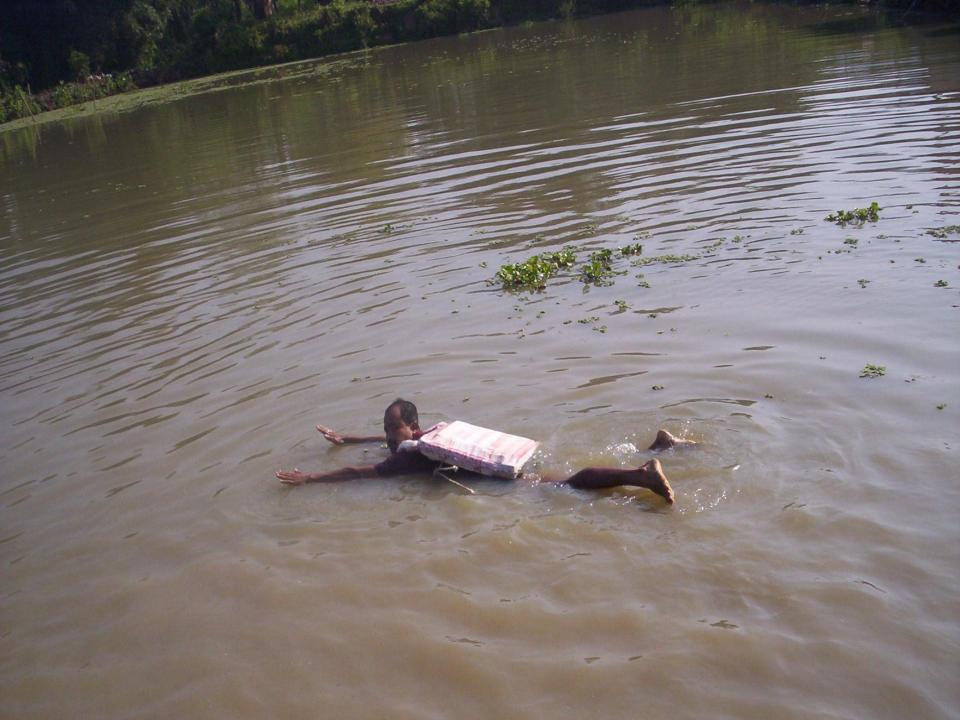

## **TYPES OF IMPROVISED RAFTS**

- <u>Matka rafts</u>
- <u>Coat rafts</u>
- Drum rafts
- Bamboo rafts
- <u>Water bottle rafts</u>
- <u>Tube rafts</u>
- <u>Tharmocal rafts</u>
- <u>Banana rafts</u>

A Too Bee long stem can be used as a good DRUED COCONUTS They are used to bears awisming by people in the coastal area. Two well grown recents can take one's hondylini at times may not be available. No we say a man's load.