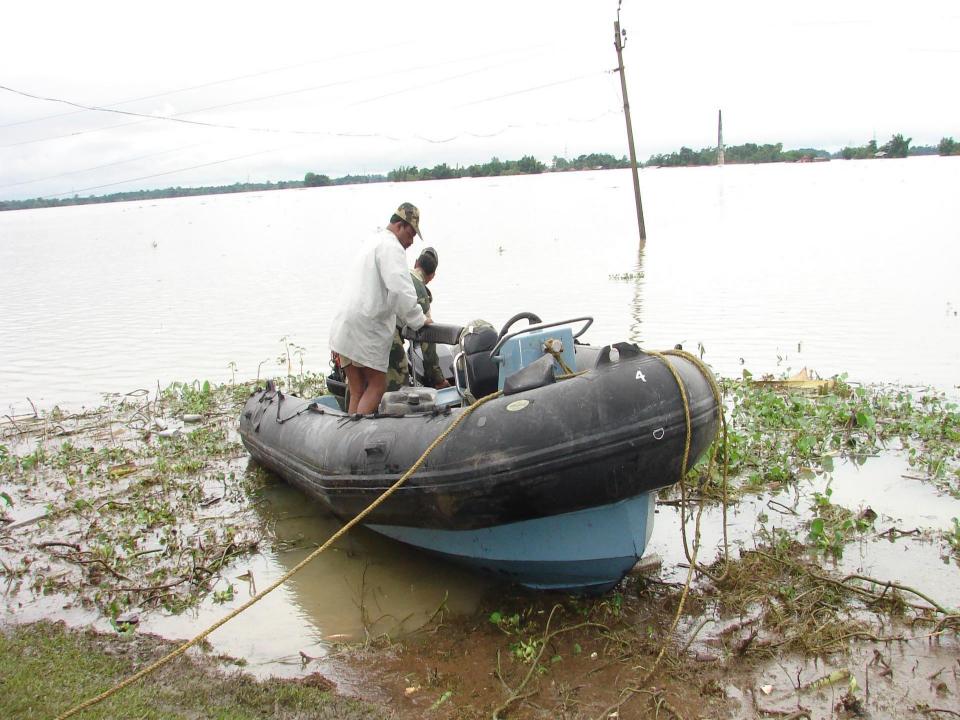

ति को सुरक्षित ताहने-जालं का वाल रखें बोट हुक,नाव से पानी निकालने के लिए जिसा प्रकर ट जाईक लाईन एवं इन्क्रेन्सी रिपेवर आउटफोट

मति ना दे।

सामग्री :-नाव, पैडल, लाईफ जैकेट, लाईफ बॉय, लाईफ बेल, लाईफ लाईन, फ़रटेड बॉक्स, एंकर सेट, बोल हक इत्यादि । 145 BN.CRPF,NDRF