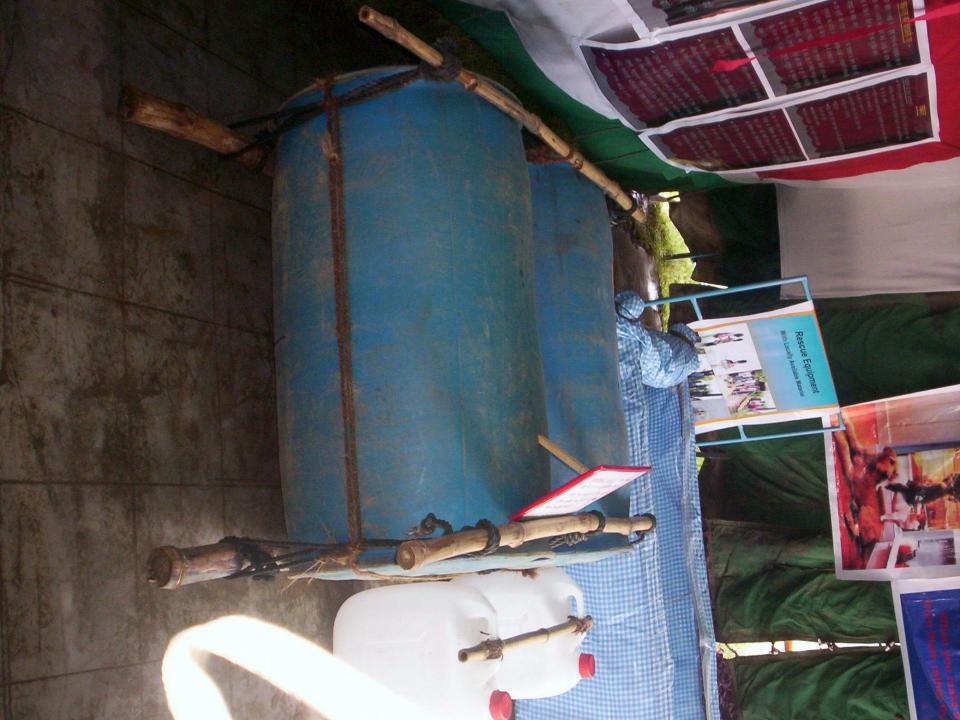

## **TYPES OF IMPROVISED RAFTS**

- <u>Matka rafts</u>
- <u>Coat rafts</u>
- Drum rafts
- Bamboo rafts
- <u>Water bottle rafts</u>
- <u>Tube rafts</u>
- <u>Tharmocal rafts</u>
- <u>Banana rafts</u>

A Too Bee long stem can be used as a good DRUED COCONUTS They are used to bears awisming by people in the coastal area. Two well grown recents can take one's hondylini at times may not be available. No we say a man's load.