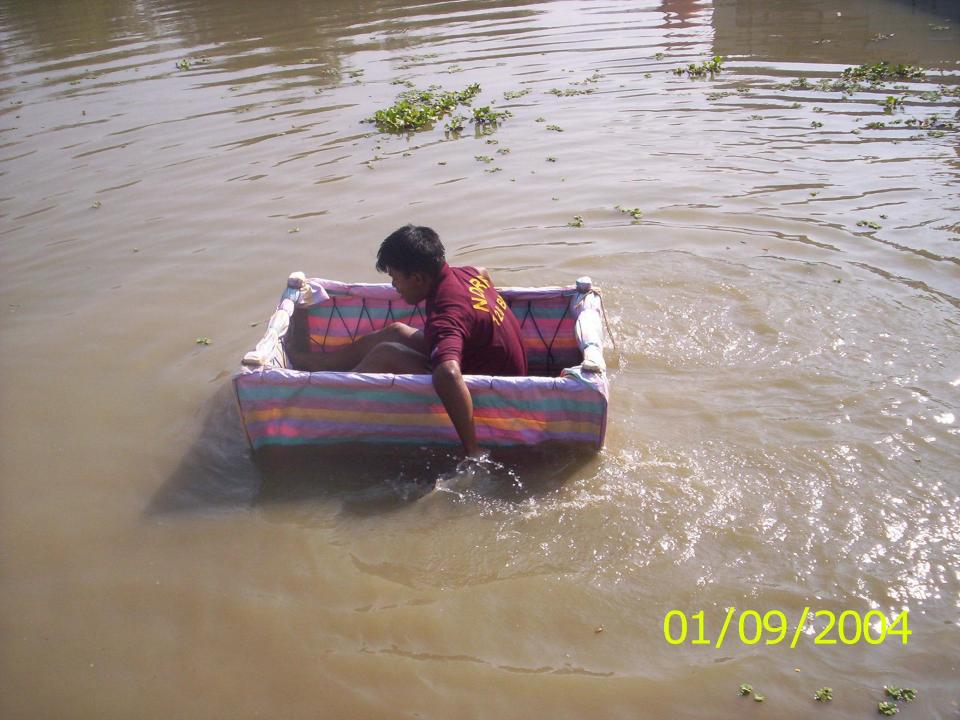

## **TYPES OF IMPROVISED RAFTS**

- <u>Matka rafts</u>
- <u>Coat rafts</u>
- Drum rafts
- Bamboo rafts
- <u>Water bottle rafts</u>
- <u>Tube rafts</u>
- <u>Tharmocal rafts</u>
- <u>Banana rafts</u>

A Too Bee long stem can be used as a good DRUED COCONUTS They are used to bears awisming by people in the coastal area. Two well grown recents can take one's hondylini at times may not be available. No we say a man's load.