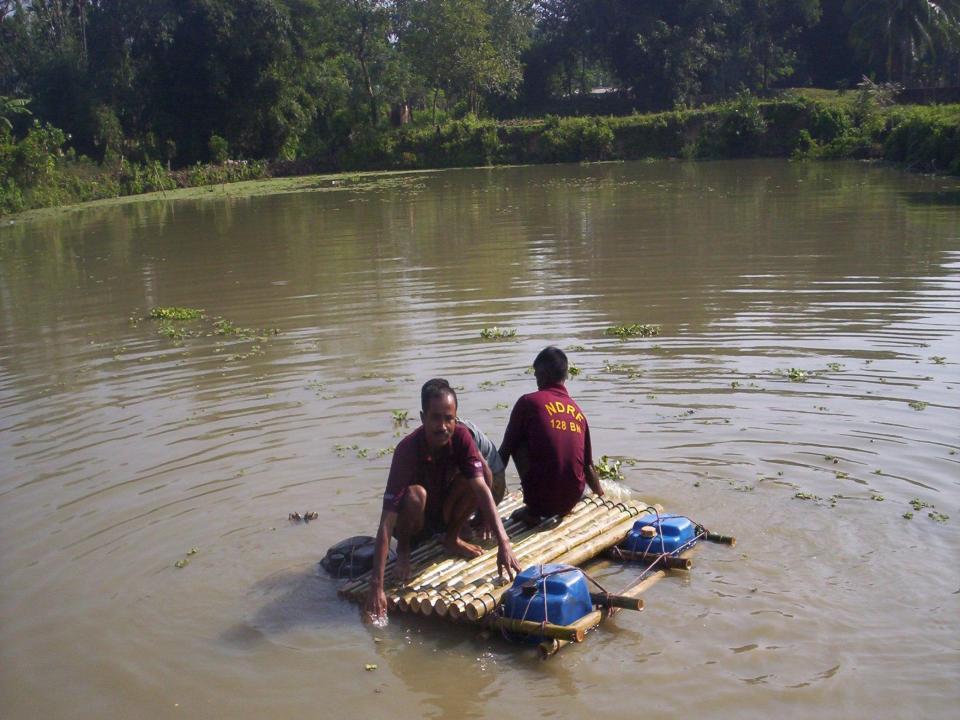

## **TYPES OF IMPROVISED RAFTS**

- <u>Matka rafts</u>
- <u>Coat rafts</u>
- Drum rafts
- Bamboo rafts
- <u>Water bottle rafts</u>
- <u>Tube rafts</u>
- <u>Tharmocal rafts</u>
- <u>Banana rafts</u>

A Too Bee long stem can be used as a good DRUED COCONUTS They are used to bears awisming by people in the coastal area. Two well grown recents can take one's hondylini at times may not be available. No we say a man's load.