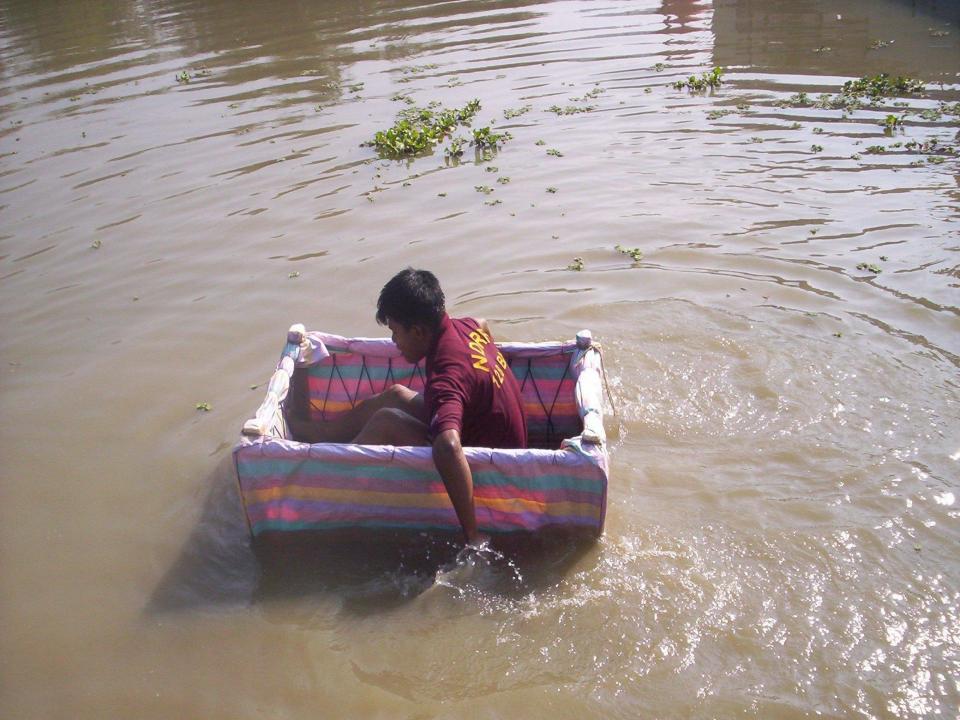

## **TYPES OF IMPROVISED RAFTS**

- <u>Matka rafts</u>
- <u>Coat rafts</u>
- Drum rafts
- Bamboo rafts
- <u>Water bottle rafts</u>
- <u>Tube rafts</u>
- <u>Tharmocal rafts</u>
- <u>Banana rafts</u>

A Too Bee long stem can be used as a good DRUED COCONUTS They are used to bears awisming by people in the coastal area. Two well grown recents can take one's hondylini at times may not be available. No we say a man's load.